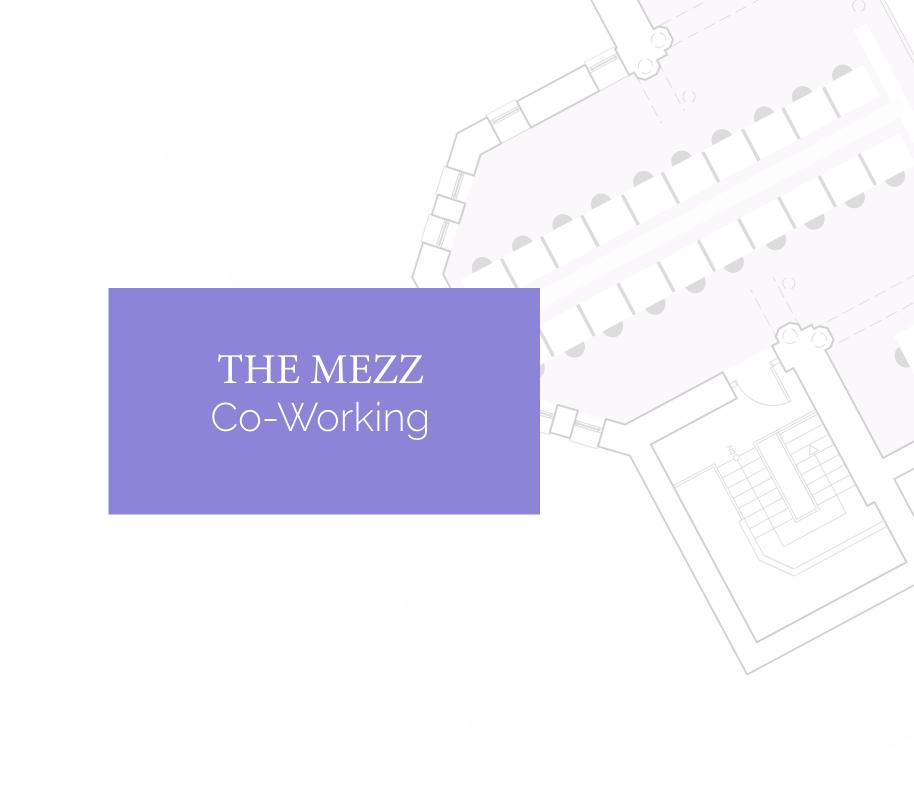

#### THE MEZZ

Located on the mezzanine level of the building, The Arches provides 20 workstations situated in a unique open plan setting. These workstations are all plug and play and come with excellent internet connectivity through our High-Speed WiFi 6 wireless network.

There are multiple breakout areas to relax and connect with the GO community and boardrooms rooms on the 1st and ground floor level for important client meetings.