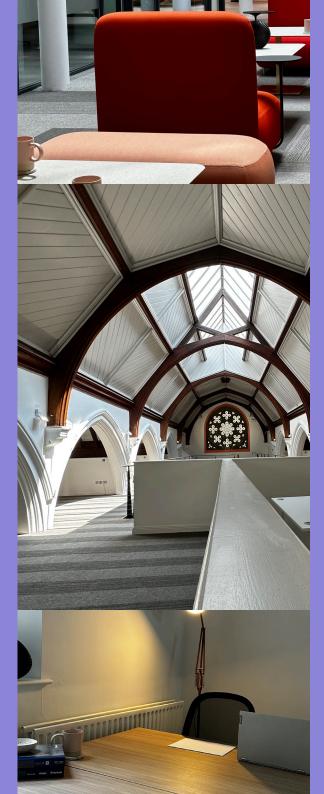

## SEMI-PRIVATE CO-WORKING

Welcome to The Red Church, a co-working space in Limerick City that's anything but ordinary. Located in a former church building on Henry Street, The Red Church is a unique and inspiring workspace that's perfect for freelancers, entrepreneurs and creative minds alike.

## THE ARCHES

Located on the mezzanine level of the building, The Arches provide 20 semiprivate workstations situated inside the 8 architectural arches on the 1st floor. Each workstation is plug and play coming with an individual pedestal and High-Speed Internet Connectivity through an Enterprise Wi-Fi 6 Network.

#### THE MEZZ

Located on the mezzanine level of the building, The Arches provides 20 workstations situated in a unique open plan setting. These workstations are all plug and play and come with excellent internet connectivity through our High-Speed WiFi 6 wireless network.