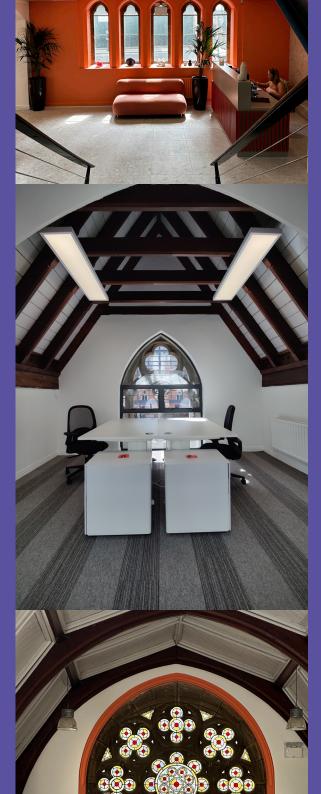

## THE ARCHES

Located on the mezzanine level of the building, The Arches provide 20 semiprivate workstations situated inside the 8 architectural arches on the 1st floor. Each workstation is plug and play coming with an individual pedestal and High-Speed Internet Connectivity through an Enterprise Wi-Fi 6 Network.

With multiple breakout areas to relax and connect with other members of the GO community and meeting rooms on the mezzanine and ground floor level, this is the perfect professional space to grow your business.