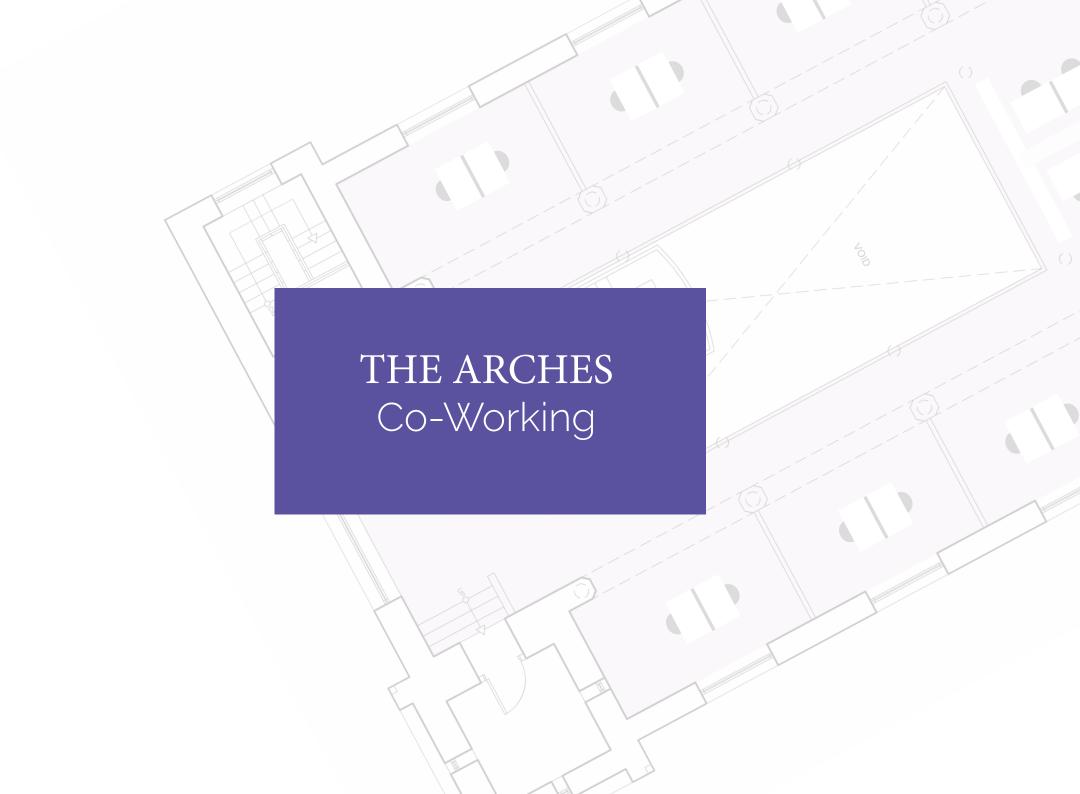

## THE ARCHES

Located on the mezzanine level of the building, The Arches provide 20 semiprivate workstations situated inside the 8 architectural arches on the 1st floor. Each workstation is plug and play coming with an individual pedestal and High-Speed Internet Connectivity through an Enterprise Wi-Fi 6 Network.

With multiple breakout areas to relax and connect with other members of the GO community and meeting rooms on the mezzanine and ground floor level, this is the perfect professional space to grow your business.