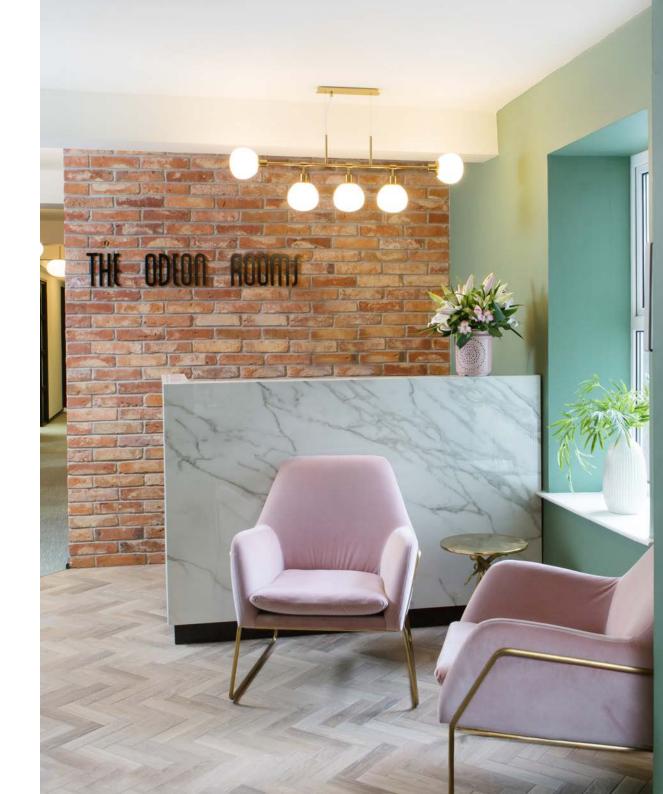

## THE ODEON ROOMS

This highly sought after office space boasts incredible views directly overlooking Galways, Eyre Square. The Odeon Rooms designer features and amenties are at the highest of standards for your business."

The Odeon Rooms office space 1 overlooks Eyre Square Galway.

At 360 Square feet this office space is suited to 6-7 persons at €2300 per month.

State-of-the-art services including:

- Dedicated Fibre Internet
- Enterprise WiFi Networking and VOIP infrastructure.
- A manned reception
- Boardroom access
- Full phone answering service
- Kitchen facilities
- Bathroom facilities